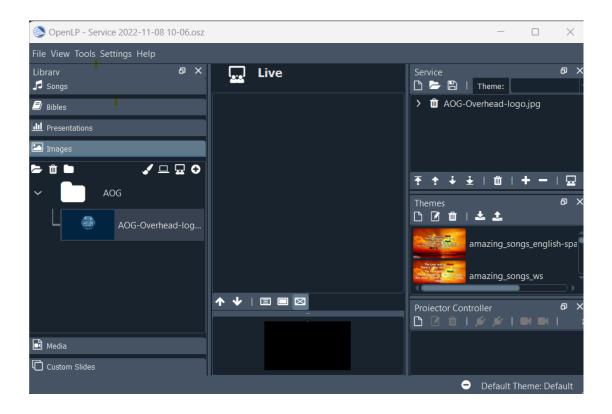

Copy jpg image to Service window.

OpenLP 2.9.5

| SopenLP - Untitled Service*                      |      | - 🗆 X                                                                                                      |
|--------------------------------------------------|------|------------------------------------------------------------------------------------------------------------|
| File View Tools Settings Help                    |      |                                                                                                            |
| Librarv 6 X                                      | Live | Service 🛛 🗗 🗙                                                                                              |
| Bibles Images                                    |      | > 🖾 AOG-Overhead-logo.jpg                                                                                  |
| AOG                                              |      | ₹     ÷     ÷     i     i     +     −           □       Themes     Ø     ×       □     ☑     □     ±     ± |
| AUG-Overneau-log                                 |      | amazing_songs_english-spa                                                                                  |
|                                                  |      | Proiector Controller 69 ×                                                                                  |
| <ul> <li>Media</li> <li>Custom Slides</li> </ul> |      |                                                                                                            |
|                                                  |      | Default Theme: Default                                                                                     |